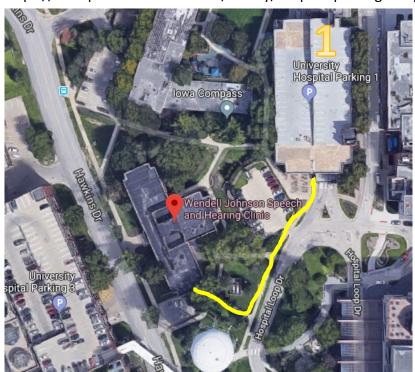

## Option 1: Park in Ramp #1

https://transportation.uiowa.edu/facility/hospital-parking-ramp-1

Take the sidewalk from Parking Ramp #1.

Come in the door at the Loading Dock: 2nd floor.

After your appointment, you will be given a pass for free parking.