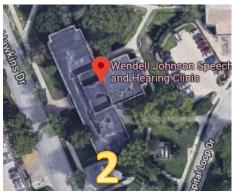

## Wendell Johnson Speech and Hearing Clinic: Accessible Parking

250 Hawkins Drive, Iowa City, IA 52242

Option 1: Park in Ramp #1

Option 2:
Park at the
Wendell
Johnson Loading
Dock

Option 3: Park in Ramp #3