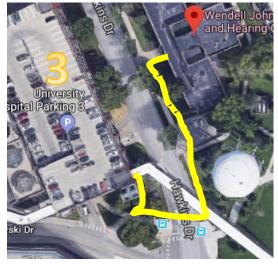

**Option 2: Park at the Wendell Johnson Loading Dock** 

Take the ramp up and around the Loading Dock.

Come in the door at the Loading Dock: 2nd floor.

There is no charge for parking at the Loading Dock and the area is not ticketed.