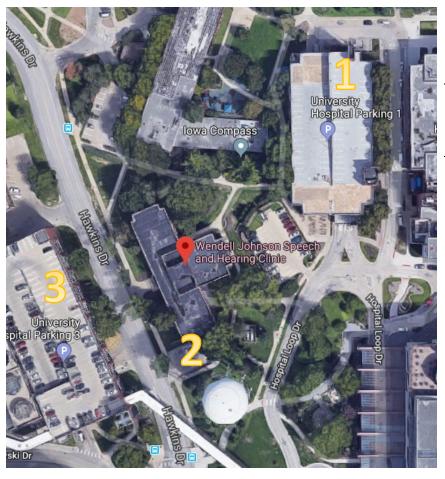

## Wendell Johnson Speech and Hearing Clinic: Accessible Parking

250 Hawkins Drive, Iowa City, IA 52242

Option 1: Park in Ramp #1

Option 2:
Park at the
Wendell
Johnson Loading
Dock

Option 3: Park in Ramp #3

## Option 1: Park in Ramp #1

https://transportation.uiowa.edu/facility/hospital-parking-ramp-1

Take the sidewalk from Parking Ramp #1.

Come in the door at the Loading Dock: 2nd floor.

After your appointment, you will be given a pass for free parking.

**Option 2: Park at the Wendell Johnson Loading Dock** 

Take the ramp up and around the Loading Dock.

Come in the door at the Loading Dock: 2nd floor.

There is no charge for parking at the Loading Dock and the area is not ticketed.

Option 3: Park in Ramp #3

https://transportation.uiowa.edu/facility/hospital-parking-ramp-3

Take the sidewalks from Parking Ramp #3, crossing Hawkins Drive at the intersection.

Come in the main doors in the front: 1st floor. There is a moderate grade along Hawkins Drive.